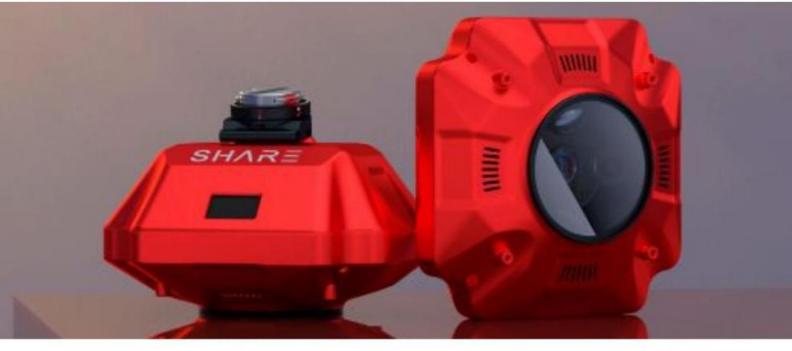

#### ABOUT THE PRODUCT

The Share UAV 1025 Pro V2 is designed to dock seamlessly with the DJI M300, the Share UAV 102S is used for conducting urban photogrammetry missions. Each of the five cameras has a focal length of 35 mm with a combined effective resolution of 120MP.