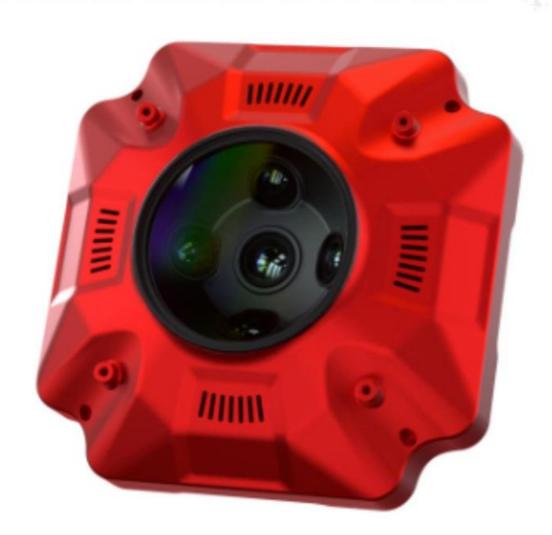

#### ABOUT THE PRODUCT

The Share UAV 1025 Pro V2 is designed to dock seamlessly with the DJI M300, the Share UAV 102S is used for conducting urban photogrammetry missions. Each of the five cameras has a focal length of 35 mm with a combined effective resolution of 120MP.